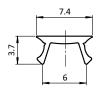

## **COVER PROFILE SLOT 6 - 3.0**

| MODEL         | Plastic PP, slot 6                                        |
|---------------|-----------------------------------------------------------|
| DESCRIPTION   | To cover T-Slots with 6 mm width and a 3.0 mm profile web |
| MATERIAL      | Plastic PP                                                |
| COLOR         | Black, gray, natural, alu color                           |
| PACK QUANTITY | 100 pieces at 2 m)                                        |
| SPECIALS      | Other colors on request                                   |
| TIP           | Please note: You are now ordering by piece of 2m.         |