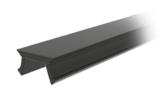

## **COVER PROFILE SLOT 6 - 3.0**

| MODEL         | Plastic PP, slot 6                                        |
|---------------|-----------------------------------------------------------|
| DESCRIPTION   | To cover T-Slots with 6 mm width and a 3.0 mm profile web |
| MATERIAL      | Plastic PP                                                |
| COLOR         | Black, gray, natural, alu color                           |
| PACK QUANTITY | 100 pieces at 2 m)                                        |
| SPECIALS      | Other colors on request                                   |
| TIP           | Please note: You are now ordering by piece of 2m.         |