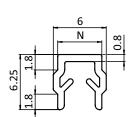

## **COVER AND REDUCTION PROFILE I SLOT 5**

| MODEL         | Plastic PP, slot 5                                                              |
|---------------|---------------------------------------------------------------------------------|
| DESCRIPTION   | To cover size 5 profile slots and to secure panels with a thickness of 2 - 3 mm |
| MATERIAL      | Plastic PP                                                                      |
| COLOR         | Black, gray, natural                                                            |
| PACK QUANTITY | 100 pieces at 2 m                                                               |
| SPECIALS      | Other colors on request                                                         |
| TIP           | Please note: You are now ordering in piece of 2m!                               |

| Color     | N   | Weight [g/m] | Profile | Part #    |
|-----------|-----|--------------|---------|-----------|
| Black     | 5   | 26.0         | I       | 092045    |
| Gray 7042 | 2 5 | 26.0         | 1       | 092045S07 |
| Natural   | 5   | 26.0         | 1       | 092047    |