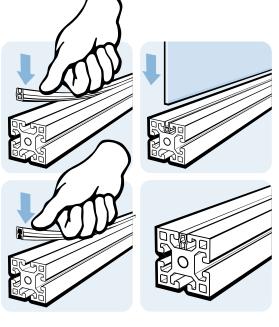

## **COVER AND REDUCTION PROFILE I SLOT 5**

| MODEL         | Plastic PP, slot 5                                                              |
|---------------|---------------------------------------------------------------------------------|
| DESCRIPTION   | To cover size 5 profile slots and to secure panels with a thickness of 2 - 3 mm |
| MATERIAL      | Plastic PP                                                                      |
| COLOR         | Black, gray, natural                                                            |
| PACK QUANTITY | 100 pieces at 2 m                                                               |
| SPECIALS      | Other colors on request                                                         |
| TIP           | Please note: You are now ordering in piece of 2m!                               |