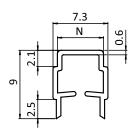

## **COVER AND REDUCTION PROFILE I SLOT 6**

| MODEL         | Plastic PP, slot 6                                                                |
|---------------|-----------------------------------------------------------------------------------|
| DESCRIPTION   | To cover size 6 profile slots and to secure panels with a thickness of 2 - 3.5 mm |
| MATERIAL      | Plastic PP                                                                        |
| COLOR         | Black, gray, natural                                                              |
| PACK QUANTITY | 100 pieces at 2 m)                                                                |
| SPECIALS      | Other colors on request                                                           |
| TID           | Please note: You are now ordering by piece of 2m                                  |

| Color           | N | Weight [g/m] | Profile | Part #    |
|-----------------|---|--------------|---------|-----------|
| Black           | 6 | 26.0         | I       | 092033    |
| Gray ≈ RAL 7042 | 6 | 26.0         | 1       | 092033S05 |
| Natural         | 6 | 26.0         | 1       | 092034    |