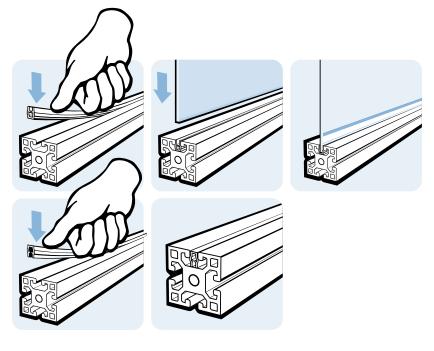

## **COVER AND REDUCTION PROFILE I SLOT 6**

| MODEL         | Plastic PP, slot 6                                                                |
|---------------|-----------------------------------------------------------------------------------|
| DESCRIPTION   | To cover size 6 profile slots and to secure panels with a thickness of 2 - 3.5 mm |
| MATERIAL      | Plastic PP                                                                        |
| COLOR         | Black, gray, natural                                                              |
| PACK QUANTITY | 100 pieces at 2 m)                                                                |
| SPECIALS      | Other colors on request                                                           |
| TID           | Please note: You are now ordering by piece of 2m                                  |