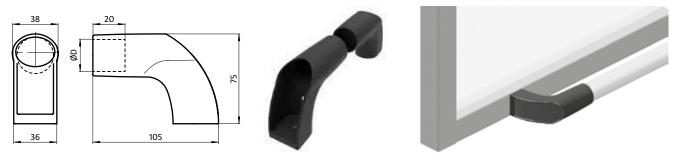

## **SYSTEM HANDLE**

| MODEL         | Plastic PA                                                                                                  |
|---------------|-------------------------------------------------------------------------------------------------------------|
| DESCRIPTION   | To mount on doors, flaps and aluminum profiles                                                              |
| MATERIAL      | Plastic PA, glass ball reinforced                                                                           |
| COLOR         | Black                                                                                                       |
| FASTENING     | From the front with hexagon screws, from the back with screws and with M8 nuts inserted into the cover caps |
| PACK QUANTITY | 10 sets                                                                                                     |
| SPECIALS      | Other colors on request                                                                                     |
| TIP           | * Please note: 1 set = 2 pieces                                                                             |

TIP 2 Compatible Cover Cap for Comfort and System Handle (Set) see 092305

| Version                | ØD [mm] | for Screw | Weight [g] | Part # |
|------------------------|---------|-----------|------------|--------|
| Set of end pieces D30* | 30.1    | M8        | 123.0      | 092013 |
| Set of end pieces D28* | 28.1    | M8        | 126.0      | 092321 |