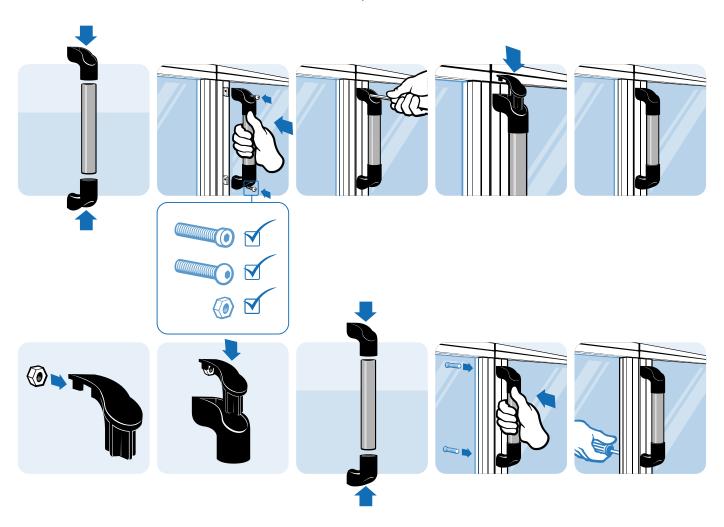

## **SYSTEM HANDLE**

| MODEL         | Plastic PA                                                                                                  |
|---------------|-------------------------------------------------------------------------------------------------------------|
| DESCRIPTION   | To mount on doors, flaps and aluminum profiles                                                              |
| MATERIAL      | Plastic PA, glass ball reinforced                                                                           |
| COLOR         | Black                                                                                                       |
| FASTENING     | From the front with hexagon screws, from the back with screws and with M8 nuts inserted into the cover caps |
| PACK QUANTITY | 10 sets                                                                                                     |
| SPECIALS      | Other colors on request                                                                                     |
| TIP           | * Please note: 1 set = 2 pieces                                                                             |

TIP 2 Compatible Cover Cap for Comfort and System Handle (Set) see 092305

| Version                | ØD [mm] | for Screw | Weight [g] | Part # |
|------------------------|---------|-----------|------------|--------|
| Set of end pieces D30* | 30.1    | M8        | 123.0      | 092013 |
| Set of end pieces D28* | 28.1    | M8        | 126.0      | 092321 |