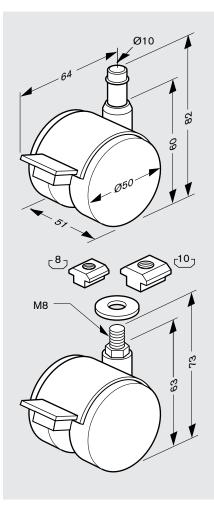

## Double-Wheel Casters $3 \ 10 \ 10 \ 10$

## Features:

- Designed for use on smooth or carpeted floors
- Available in standard or ESD version
- Oil-resistant
- Lockable
- Capable of supporting 400N (90 lbs.)
  per caster
- Two types are available:
  - 1 With 10mm stem for end-mounting
  - 2 With M8 threaded stem and T-blocks for mounting to 8mm or 10mm T-slots (includes 8mm and 10mm T-blocks)
- Sold in sets of 4

## Material:

- · Wheel: black polyamide
- Running surface: polyurethane

| De | scription L                                                           | .ot Size* | Part Number   |
|----|-----------------------------------------------------------------------|-----------|---------------|
| 1  | Double-wheel caster with 10mm stem                                    | 4         | 3 842 515 457 |
| 1  | Double-wheel caster with 10mm stem, conductive                        | 4         | 3 842 515 459 |
| 2  | Double-wheel caster with M8 threaded ster<br>and T-blocks             | m 4       | 3 842 535 669 |
| 2  | Double-wheel caster with M8 threaded ster<br>and T-blocks, conductive | m 4       | 3 842 535 670 |