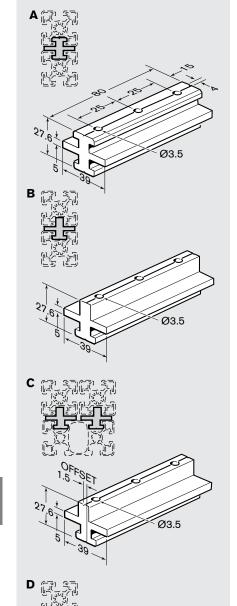

## Features:

- · Economical, low-wear slider bearings suitable for drawers and sliding or lifting doors
- · Ideal applications where two profiles need to be moved manually along the same plane
- · Offset slider D allows for multiple sliding elements, such as overlapping doors or windows
- Bearings made with Delrin® for low friction and long service life
- 10mm bearings are predrilled with 3.5mm diameter mounting holes (holes are NOT tapped)

| Description |                            | Lot Size | Part Number   |
|-------------|----------------------------|----------|---------------|
| A           | 10mm-to-10mm slide bearing | 1        | 3 842 523 205 |
| В           | 10mm slide bearing         | 1        | 3 842 523 206 |
| С           | 10mm slide bearing, offset | 1        | 3 842 523 207 |
| D           | 10mm slide bearing, flat   | 1        | 3 842 530 329 |