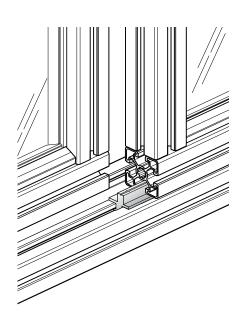

## Features:

- · Economical, low-wear slider bearings suitable for drawers and sliding or lifting doors
- · Ideal applications where two profiles need to be moved manually along the same plane
- · Offset slider D allows for multiple sliding elements, such as overlapping doors or windows
- Bearings made with Delrin® for low friction and long service life
- 10mm bearings are predrilled with 3.5mm diameter mounting holes (holes are NOT tapped)